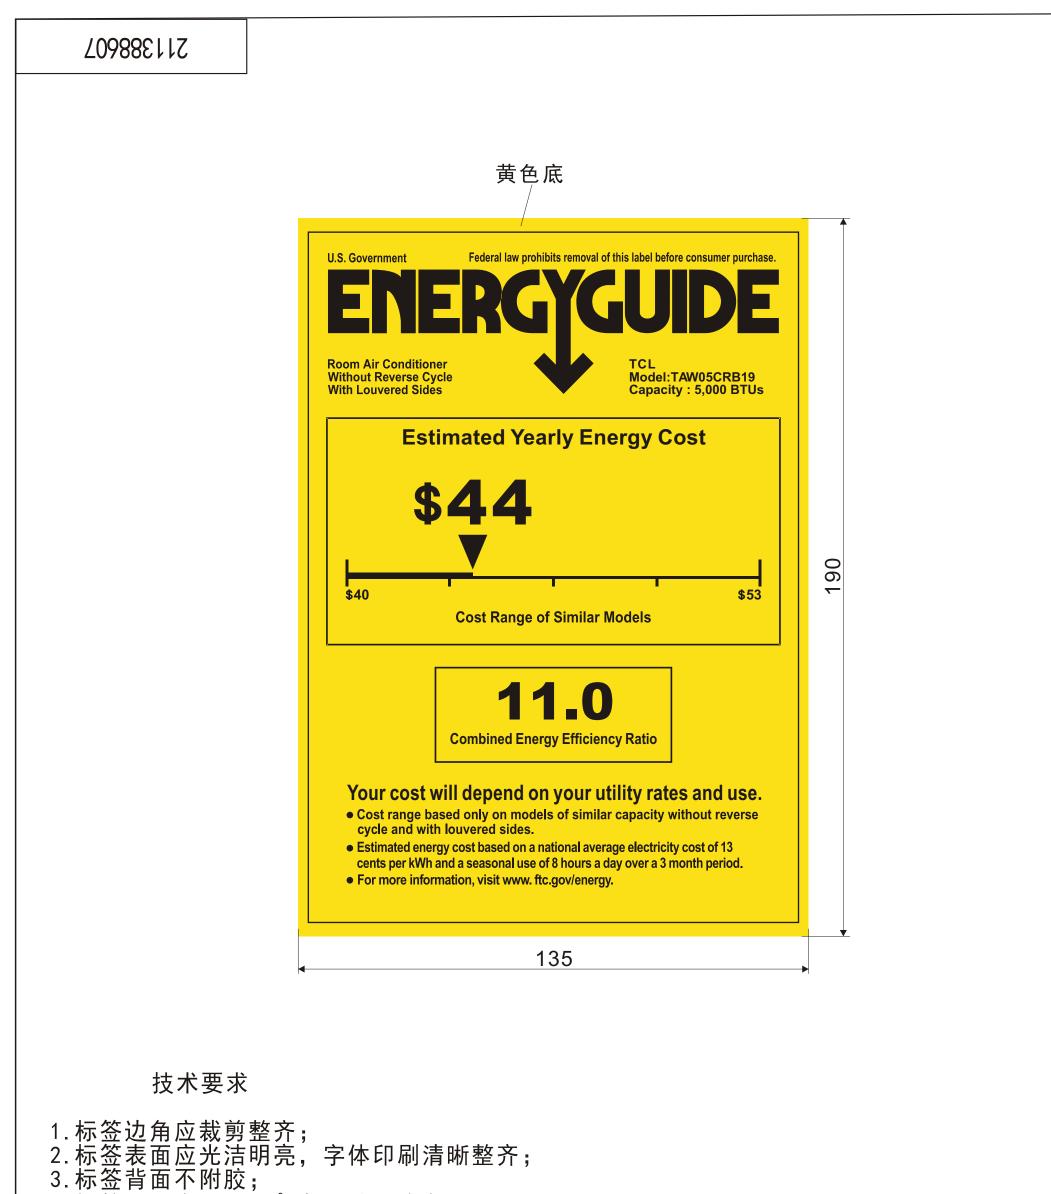

| 3.标金背面不附股;<br>4.标签纸质为157g/m <sup>2</sup> ;表面过油防水;<br>5.颜色要求:黄色为PANTONE Yellow CVC,黑色为K100;<br>6.尺寸要求:如图所示,未注公差按GB/T1804-c级; |         |          |     |    |   |   |   |             |     |               |    |      |
|-----------------------------------------------------------------------------------------------------------------------------|---------|----------|-----|----|---|---|---|-------------|-----|---------------|----|------|
|                                                                                                                             |         |          |     |    |   |   |   | 印刷          | 专用件 | 211388607     |    |      |
|                                                                                                                             |         |          |     |    |   |   |   | 能源卡         |     | 物料编码          | 质量 | 比例   |
| 标记                                                                                                                          | 更改文件号   |          |     | 签  | 字 | 日 | 期 |             |     |               |    |      |
| 设计                                                                                                                          | 蔡红凌 201 | 18.11.21 | エ 艺 |    |   |   |   | 铜版纸         |     |               |    |      |
| 校对                                                                                                                          | 邓雪娇     |          | 标准化 |    |   |   |   |             |     |               |    | 方限八三 |
| 审核                                                                                                                          | 张文安     |          | 批准  | 曾霞 |   |   |   | 共 1 张 第 1 张 |     | □□□工则品(甲山)有限公 |    |      |