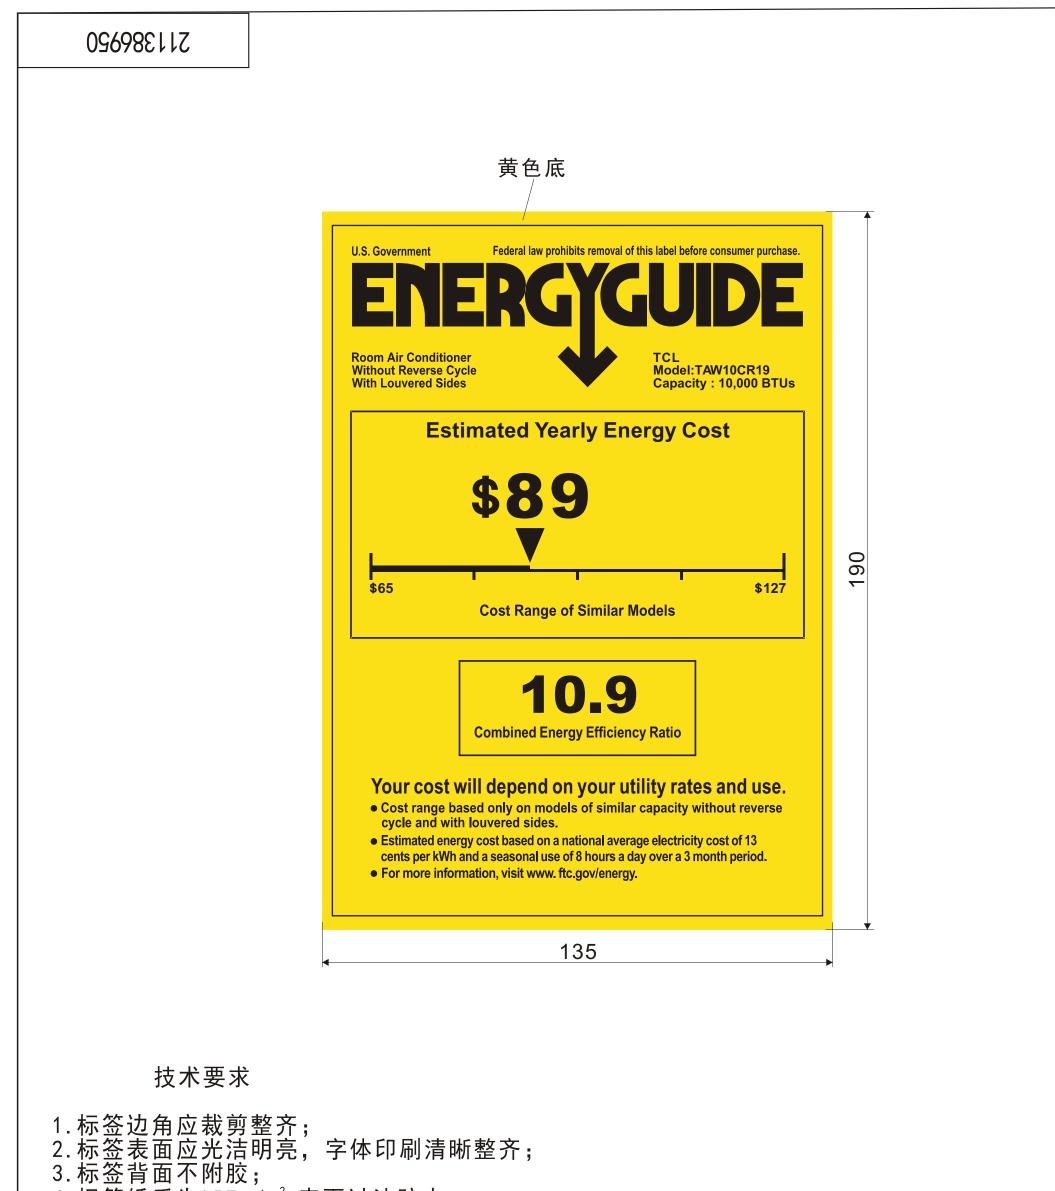

| 3.标签背面不附股;<br>4.标签纸质为157g/m <sup>2</sup> ;表面过油防水;<br>5.颜色要求:黄色为PANTONE Yellow CVC,黑色为K100;<br>6.尺寸要求:如图所示,未注公差按GB/T1804-c级; |                |        |     |            |       |  |                |    |    |
|-----------------------------------------------------------------------------------------------------------------------------|----------------|--------|-----|------------|-------|--|----------------|----|----|
|                                                                                                                             |                |        |     |            | 印刷专用件 |  | 211386950      |    |    |
| A                                                                                                                           | HWGG.1811-0040 |        | 蔡红凌 | 2018.11.09 | 能源标签  |  | 物料编码           | 质量 | 比例 |
| 标记                                                                                                                          | 更改文件号          |        | 签字  | 日期         |       |  |                |    |    |
| 设计                                                                                                                          | 蔡红凌 2018.10.   | 12 工 艺 |     |            | 铜版纸   |  |                |    |    |
| 校对                                                                                                                          | 刘赛妃            | 标准化    |     |            |       |  | TCL空调器(中山)有限公司 |    |    |
| 审核                                                                                                                          | 张文安            | 批准     | 曾霞  |            | 共 1 张 |  |                |    |    |